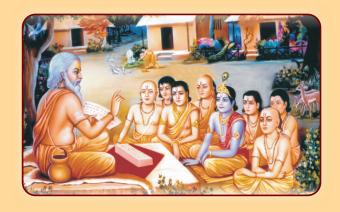

# Scheme of Preservation of Oral Tradition of Vedic Recitation

Under the scheme of Preservation of Oral Tradition of Vedic Recitation, Pratishthan establishes Vedic Patashalas and Guru Shishya Parampara Units throughout the country to take over, manage, supervise and maintain or run them for fulfilment any of objectives of the Pratishthan. Under this provision, financial assistance is provided to various Veda Pathashalas / Vidyalayas in the country for promotion of Vedic education. The scholar teacher selected for the purpose is expected to possess expertise in at least one Shakha of the Vedas. The duration of teaching for each student has been prescribed seven years.

वैदिक सस्वर उच्चारण की मौखिक परम्परा को अक्षुण्ण बनाए रखने की योजना

वैदिक उच्चारण की मौखिक परम्परा को अक्षुण्ण बनाए रखने के लिये प्रतिष्ठान द्वारा पूरे देश में वैदिक पाठशालाओं की स्थापना करना, उनका अधिग्रहण करना, उनका प्रबंधन अथवा पर्यवेक्षण करना तथा प्रतिष्ठान के उद्देश्यों की पूर्ति के लिये उनका सम्पोषण करना तथा उन्हें संचालित करना है। इस प्रावधान के अन्तर्गत देश के विभिन्न वेद पाठशालाओं /विद्यालयों को वित्तीय सहायता प्रदान की जाती है। इस प्रयोजनार्थ चयन किया गया शिक्षक कम से कम एक वेद की एक शाखा में पूर्णरूपेण निपुण होना चाहिए। इस योजना के अन्तर्गत छात्र की शिक्षण अवधि सात वर्ष निर्धारित की गई है।